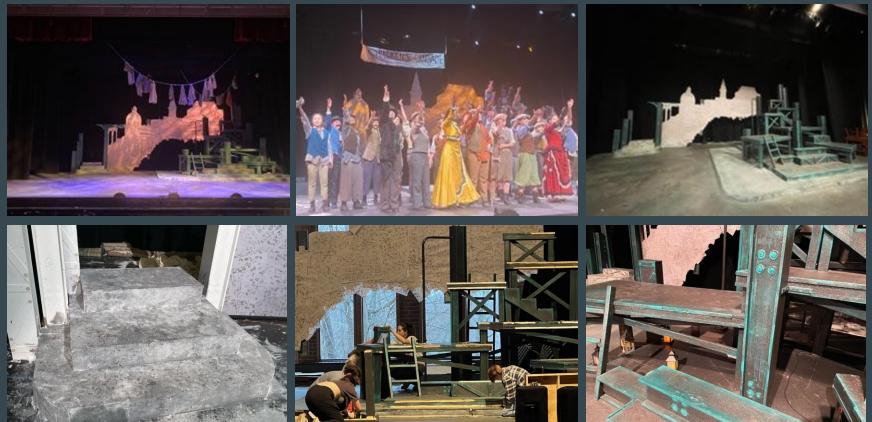

### Newsies

### Newsies: Rehearsal Management

Hi Newsies,

Here is the schedule for tomorrow,

| 02/09 | Where          | What                              | Who          |
|-------|----------------|-----------------------------------|--------------|
| 2:50  | Lobby          | Transitions Run Through           | Full Company |
| 3:00  | Orchestra Room | Singing: Medda                    | Julianna     |
| 3:30  | Orchestra Room | Singing: Crutchie                 | Cromwell     |
| 3:55  |                | Break                             |              |
| 4:00  | Lobby          | Singing: Seize the day            | Full Company |
| 4:15  | Lobby          | Staging: Act 2 Scene 9 (105-109p) | Full Company |
| 5:00  |                | END                               |              |