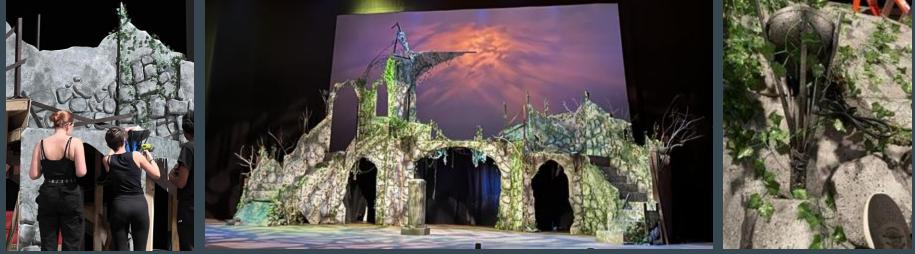

Ghost of Banquo sits in Macbeth's place · Macbeth and Lady Macbeth move away from Group · Witches swarm Macbeth and Lady Macbeth Act 2 Scene 1 Witches around Cauldron · A show of Eight Kings, the last with a glass in his hand · Ghost of Banguo following · Witches Swirl and vanish Scene 2 · Witches swirl into murderous montage Stabbing him (the Son) Son dies · Witches swarm Lady Macduff and murderers Scene 3 Witches Reveal dead Lady Mcduff and Son Scene 5 · Witches line up like soldiers · Lady Macbeth appears surrounded by witches

- · Lady Macbeth falls Witches cry · Witches return to soldier position with ranches hidden
- · Witches reveal branches
- · Witches march into battle montage

#### Rehearsal Report

Props Breakdown

#### Movement Breakdown

## Macbeth: Set Design & Construction







## Nice Work If You Can Get It

### Role

- Assistant Stage Manager
- Set Builder

#### Date

- November 2021 February 2022
- Location
  - The Madeira School



### Nice Work If You Can Get It: Rehearsal Management

Nice Work If You Can Get It 2021/22

| Rehearsal Report #: 6                                             | Date: November 17, 2021                                       |  |  |
|-------------------------------------------------------------------|---------------------------------------------------------------|--|--|
|                                                                   | Happy National Take A Hike Day!                               |  |  |
|                                                                   | Happy Birthday, Danny DeVito!