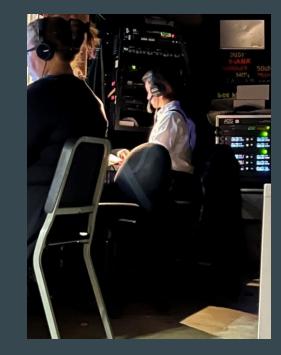

### You on the Moors Now: Rehearsal Management

### You on the Moors Now: Stage Management

Cue Sheets

|                                                                                                   | A D D.                  |
|---------------------------------------------------------------------------------------------------|-------------------------|
|                                                                                                   | t courts of 8 in        |
|                                                                                                   | J A4 court 6            |
| Women run by while Players search with lanter<br>RS@CS                                            | ns for them.            |
| REGES                                                                                             | > helpine the state     |
| RIVER SISTER. From underneath the baseboards of each                                              | great house Sp 29       |
| Forms descend upon the landscape                                                                  |                         |
| Unmoored by the loss of the Missing Heroines                                                      |                         |
| Men run on, Heathcliff delivers the note to Edgar<br>then runs off.                               | Linton, and             |
| What of Heathcliff?                                                                               |                         |
| Some say he's wandering near jagged rocks and eating to<br>But is he, really?                     | hem<br>LQ 125           |
| Cathy comes on in a veil and walks down the aisle y<br>the Players all bow.                       | with Linton, $S_{p} 30$ |
| (What of Cathy?                                                                                   | Sp 31                   |
| It was a spring wedding                                                                           | 5                       |
| But they say the honeymoon's a coverup                                                            |                         |
| and she's really somewhere else<br>What of the men?                                               | s 27                    |
|                                                                                                   | o audience LQ 139       |
| The men run on again—Laurie delivers a hanky t<br>members; Heathcliff whispers to Joseph; Darcy y |                         |
| Bingley and they share a little high-five they made                                               |                         |
| Caroline tries to flirt with Darcy, he brushes her of                                             |                         |
| LAURIE.   Hankies out gentlemen                                                                   | LQ /31                  |
| To anyone of assistance in our search                                                             |                         |
| We will not rest until they are found                                                             |                         |
| BY US                                                                                             |                         |
| DARCY/ROCHESTER/HEATHCLIFF/LAURIE. YEAH                                                           |                         |
| ROCHESTER. We will not move from this camp                                                        |                         |
| until we move closer to where they are!                                                           |                         |
| DARCY/ROCHESTER/HEATHCLIFF/LAURIE. YEAH                                                           | LQ 135                  |
| Jane runs on and collapses, River Sister and St. Joh<br>up and carry her off.                     | n pick her              |
| RIVER SISTER. Every clink of tea is suspect                                                       | Su 33                   |
|                                                                                                   | Sp 33<br>LQ 137         |
| 27                                                                                                |                         |