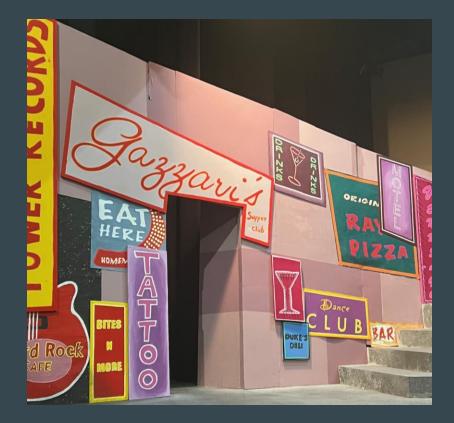

## Rock of Ages

### Roles

- Stage Manager
- Master Carpenter

#### Date

• November 2023 - February 2024

Location

• The Madeira School

### **Rock of Ages: Set Design & Construction**