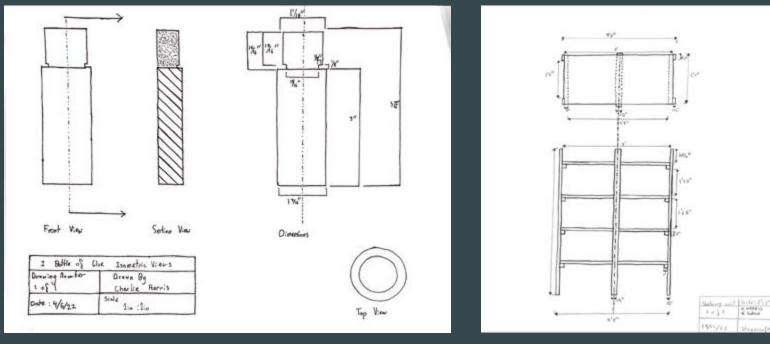

# **Technical Theater Portfolio**

#### $\bullet \bullet \bullet$

Charlie Harris The Madeira School August 2021 – Present

> <u>Website</u> <u>Tech Resume</u>

## Table of Contents

### • Design

- Drafting
  - Paper
  - Vectorworks
- Props
- Costumes
- Hair and Make Up

### • Performances

- $\circ$   $\,$  You on the Moors Now
- Memphis
- Rock of Ages
- Lost Girl
- Newsies
- Macbeth
- $\circ$  ~ Nice Work If You Can Get It
- The Matchmaker

### **Drafting - Paper**



#### Glue Bottle Drafting

Shelving Drafting

### **Drafting - Vectorworks**



Mug Drafting

## Prop Designs







You On the Moors Now - Handkerchief

Hadestown - Greek Gods Statue

### **Costume Designs**



Lost Girl



#### You On the Moors Now

### Hair and Makeup Designs



Nice Work If You Can Get It



Rock of Ages

## You on the Moors Now

Roles

- Stage Manager
- Assistant Technical Director

### Date

August 2024 – November 2024

Location

• The Madeira School



### You on the Moors Now: Rehearsal Management

#### YOMN 2024-2025

| Rehearsal Report #2:                | Date: August 30, 2024