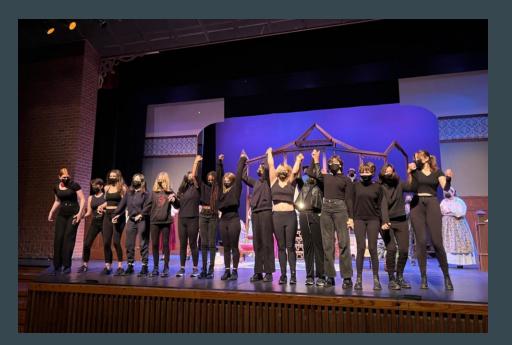

## Lost Girl

### Lost Girl: Stage Management

Cue Sheets

LOST GIRL Go for a walk around the block Say hi to someone you've never seen before. Did you know -? On average, you have to meet forty people before you make One lasting connection. Why don't you try to make one lasting connection? WENDY. I have lasting connections. THERAPIST. A new lasting connection. SBISCON WINDY. Forty people seems like a lot. THERAPIST. You'd be surprised at how quickly they can add Especially if you leave the house. Come on, Wendy. Show me how good you can be at following steps. Forty people. LQ.9 Just try. 40 Marth Smith and (WENDY musts forty people.) A. One. WENDY. Hello, I'm Wendy Darling. #. Two. WENDY, Hi, my name is Wendy. C. Ten. WENDY. Nice to meet you. A Twenty. WINDY. It's not easy. You could do it in one day if you really wanted to, but that's not leaving any room for a potential connection. 587-1234 You can't rush these things. 8. Twenty-seven. winny. It's rare to meet someone with the same level of investment. Most people don't really like to stop and adjust their plans.